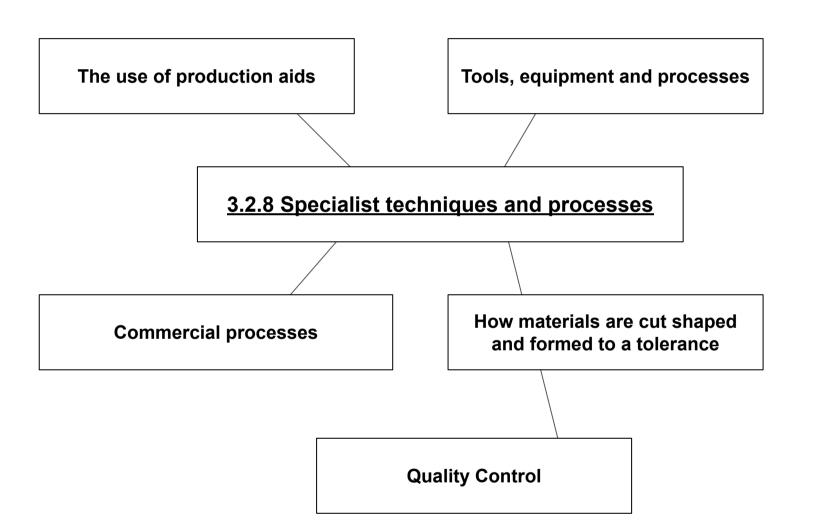

### **KEY TERMS**

Tolerance Jig / Template Pattern Quality Control Tools

Wastage: Die Cutting / Laser Cutting Perforation Turning Sawing Milling Drilling Cutting Shearing Weeding [Stencils]

#### Addition:

Lamination Soldering 3d Printing Sublimation Printing Rotary Printing Screen Printing Stencil CAM Embroidery Batik Sewing Bonding

# Deforming & Reforming:

Vacuum Forming Bending Folding Blow Moulding Casting Injection Moulding Extrusion Creasing Pressing Drape forming

Commercial Processes Routing Turning Weaving Dyeing Printing

Folding Creasing Pressing Drape forming