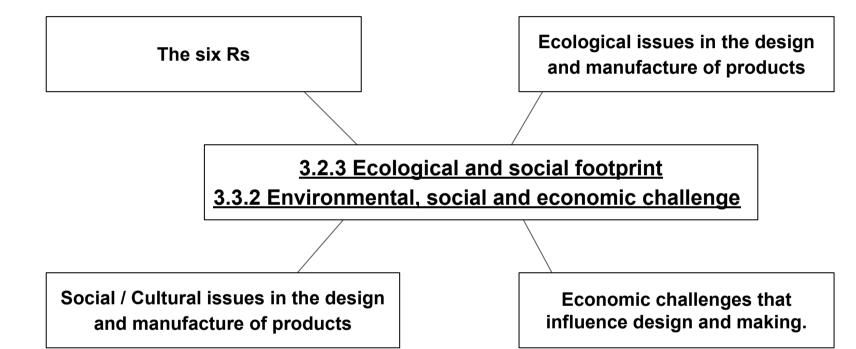

### **KEY TERMS**

- Recycle
- Rethink
- Refuse
- Reduce
- Repair
- Re-use
- Sustainable
- Ecological
- Social
- 'Footprint'
- Carbon
- Deforestation
- Mining
- Drilling
- Forest Stewardship Council [FCS]
- Fair Trade
- Pollution
- Oceanic
- Atmospheric
- C2O
- Ozone layer
- Impact