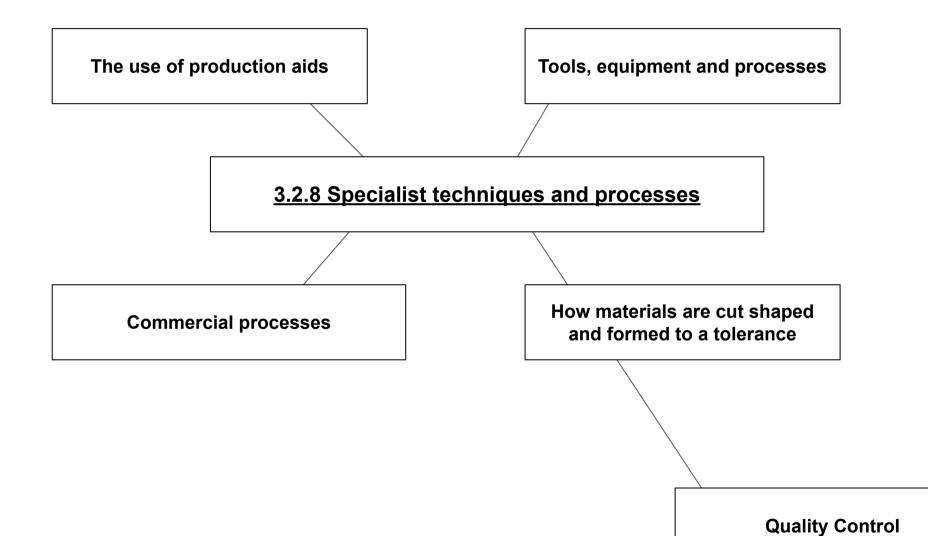

### **KEY TERMS**

Tolerance Jig / Template Pattern Quality Control Tools

Wastage: Die Cutting / Laser Cutting Perforation Turning Sawing Milling Drilling Cutting Shearing Weeding [Stencils]

#### Addition:

Lamination Soldering 3d Printing Sublimation Printing Rotary Printing Screen Printing Stencil CAM Embroidery Batik Sewing Bonding

# Deforming & Reforming:

Vacuum Forming Bending Folding Blow Moulding Casting Injection Moulding Extrusion Creasing Pressing Drape forming

Commercial Processes Routing Turning Weaving Dyeing Printing

Folding Creasing Pressing Drape forming