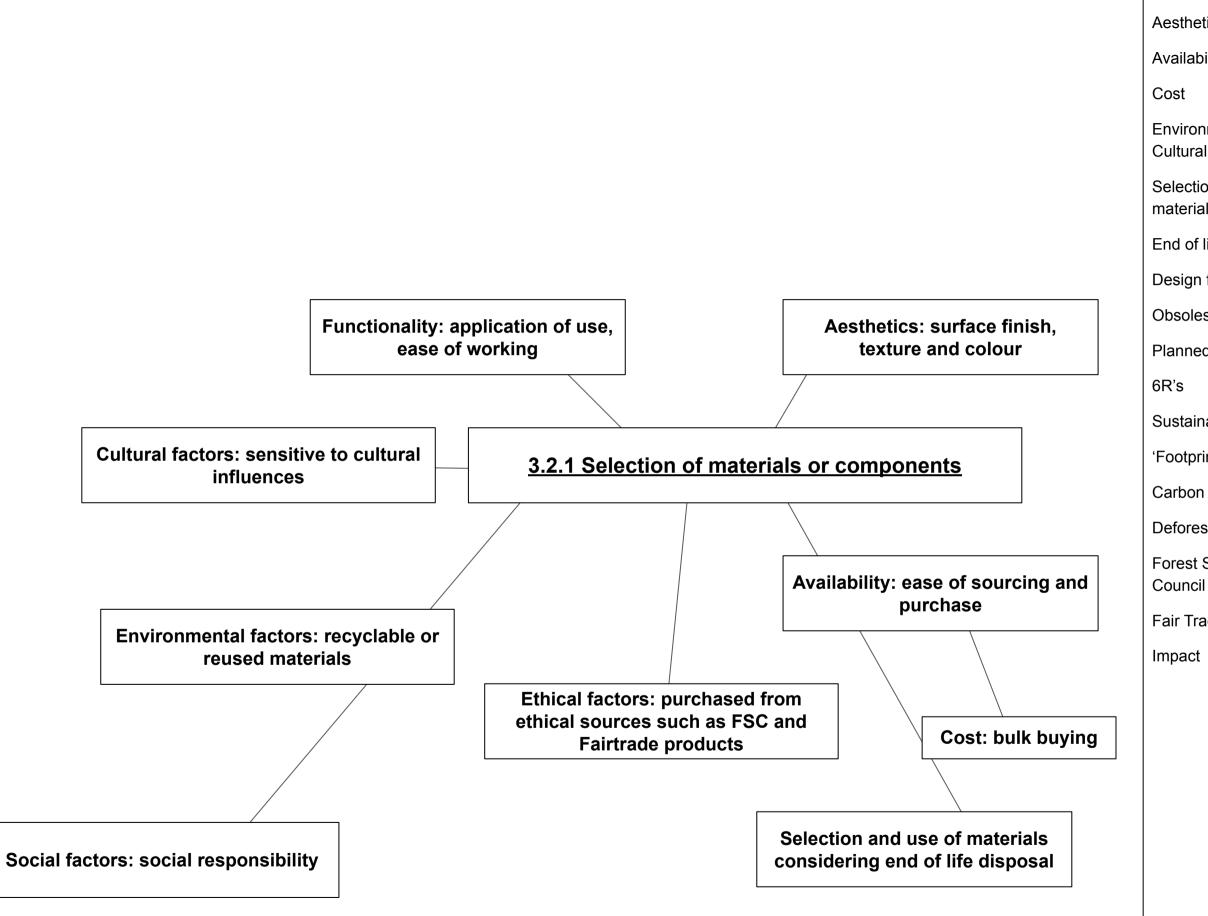

## **KEY TERMS**

- Functionality
- Aesthetics
- Availability
- Environmental / Social / Cultural / Ethical factors
- Selection and use of materials
- End of life disposal
- Design for Maintenance
- Obsolescence
- Planned Obsolescence
- Sustainable
- 'Footprint'
- Deforestation
- Forest Stewardship Council [FCS]
- Fair Trade